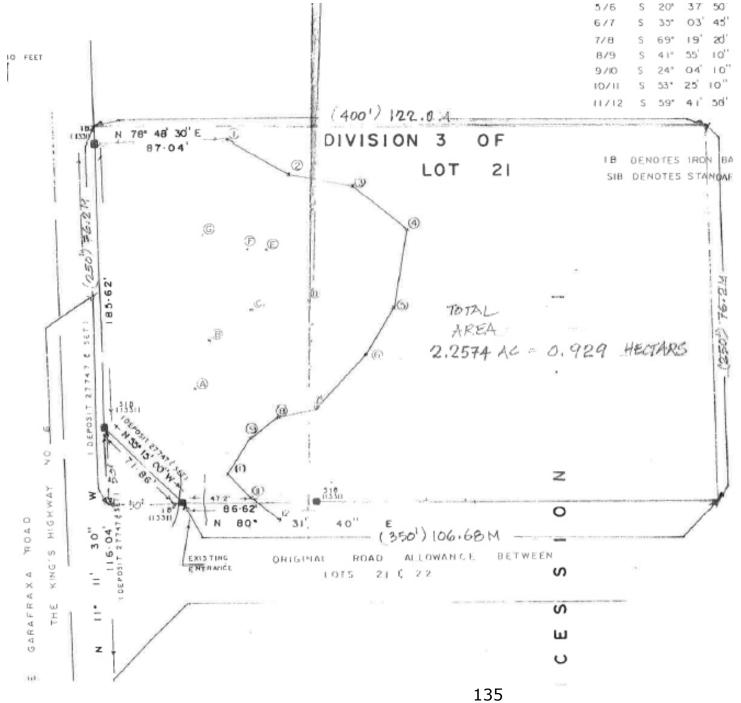

# 7.2. B4-21 - Lynda and Roger Falladown, Con 1 Pt DIV 2 to 3, Lot 21, Geographic Township of Egremont

**The Purpose** is to sever 0.929ha of land with 60m of Frontage on Highway 6, from the existing 33.5ha lot. The retained parcel, will be 32.52ha and have 321.5m of frontage on Southgate Road 10.

**The Effect** would be to create a new residential lot. The retained lot would remain as primarily wetland but have a building envelope for a residence identified.

| 7.2.1. | Application and Notice of Public Hearing       | 49 - 135  |
|--------|------------------------------------------------|-----------|
| 7.2.2. | Comments Received from Agencies and the Public | 136 - 150 |
| 7.2.3. | Applicant or Agent                             |           |
| 7.2.4. | Committee Member Questions                     |           |
| 7.2.5. | Comments and Planning Report                   | 151 - 154 |
| 7.2.6. | Members of the Public to Speak                 |           |
| 7.2.7. | Further Questions from the Committee           |           |
| 7 7 9  | Approval or Pofucal                            |           |