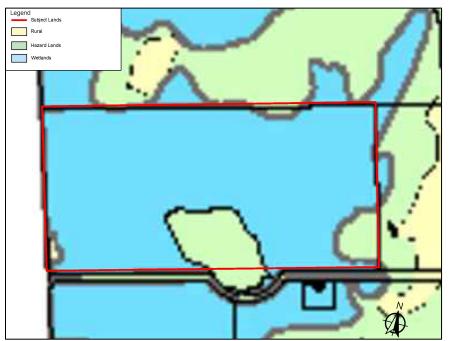

# 7.2. B4-21 - Lynda and Roger Falladown, Con 1 Pt DIV 2 to 3, Lot 21, Geographic Township of Egremont

**The Purpose** is to sever 0.929ha of land with 60m of Frontage on Highway 6, from the existing 33.5ha lot. The retained parcel, will be 32.52ha and have 321.5m of frontage on Southgate Road 10.

**The Effect** would be to create a new residential lot. The retained lot would remain as primarily wetland but have a building envelope for a residence identified.

| 7.2.1. | Application and Notice of Public Hearing       | 49 - 135  |
|--------|------------------------------------------------|-----------|
| 7.2.2. | Comments Received from Agencies and the Public | 136 - 150 |
| 7.2.3. | Applicant or Agent                             |           |
| 7.2.4. | Committee Member Questions                     |           |
| 7.2.5. | Comments and Planning Report                   | 151 - 154 |
| 7.2.6. | Members of the Public to Speak                 |           |
| 7.2.7. | Further Questions from the Committee           |           |
| 7 7 9  | Approval or Pofucal                            |           |