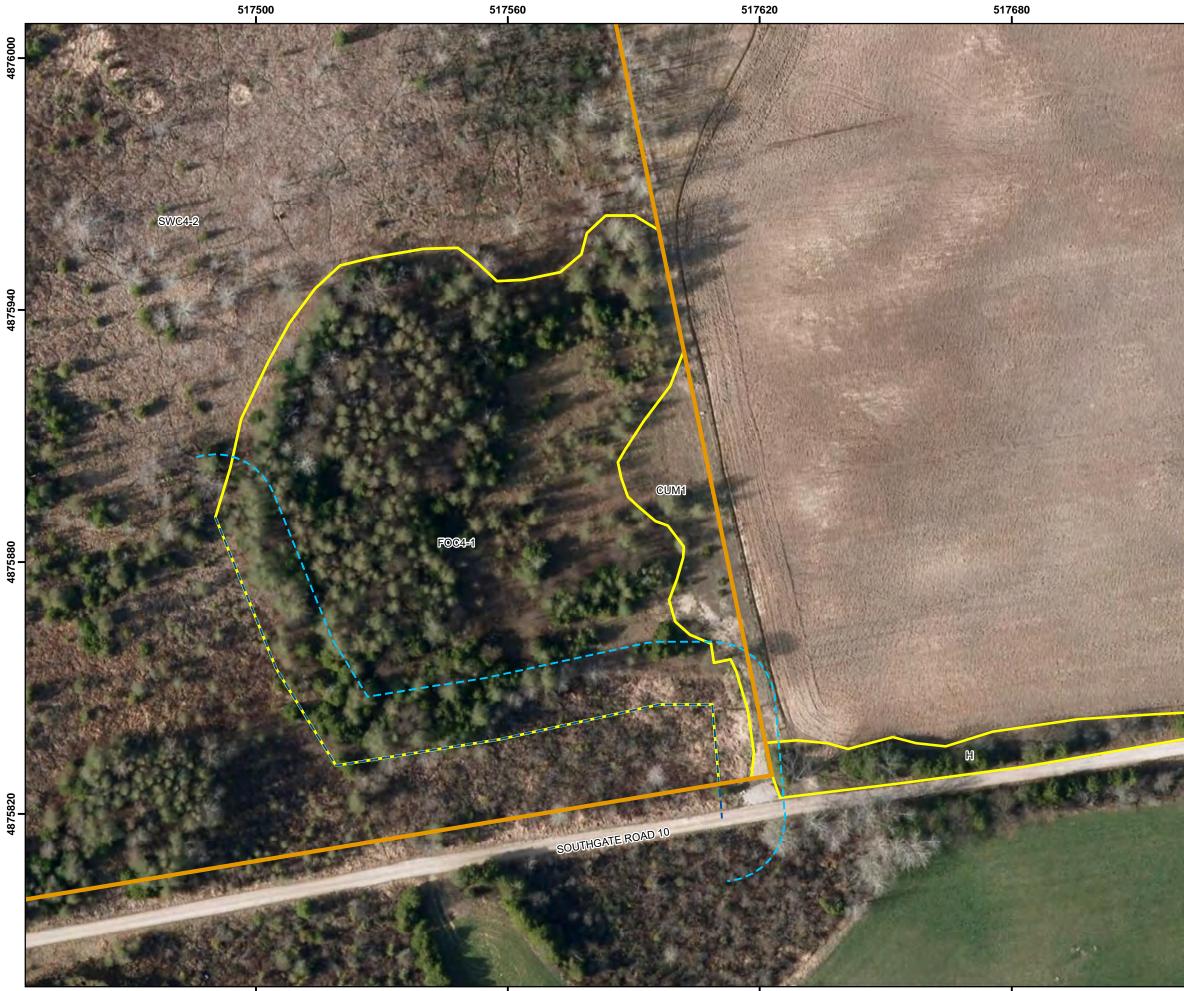

# 7.2. B4-21 - Lynda and Roger Falladown, Con 1 Pt DIV 2 to 3, Lot 21, Geographic Township of Egremont

**The Purpose** is to sever 0.929ha of land with 60m of Frontage on Highway 6, from the existing 33.5ha lot. The retained parcel, will be 32.52ha and have 321.5m of frontage on Southgate Road 10.

**The Effect** would be to create a new residential lot. The retained lot would remain as primarily wetland but have a building envelope for a residence identified.

| 7.2.1. | Application and Notice of Public Hearing       | 49 - 135  |
|--------|------------------------------------------------|-----------|
| 7.2.2. | Comments Received from Agencies and the Public | 136 - 150 |
| 7.2.3. | Applicant or Agent                             |           |
| 7.2.4. | Committee Member Questions                     |           |
| 7.2.5. | Comments and Planning Report                   | 151 - 154 |
| 7.2.6. | Members of the Public to Speak                 |           |
| 7.2.7. | Further Questions from the Committee           |           |
| 7 7 9  | Approval or Pofucal                            |           |