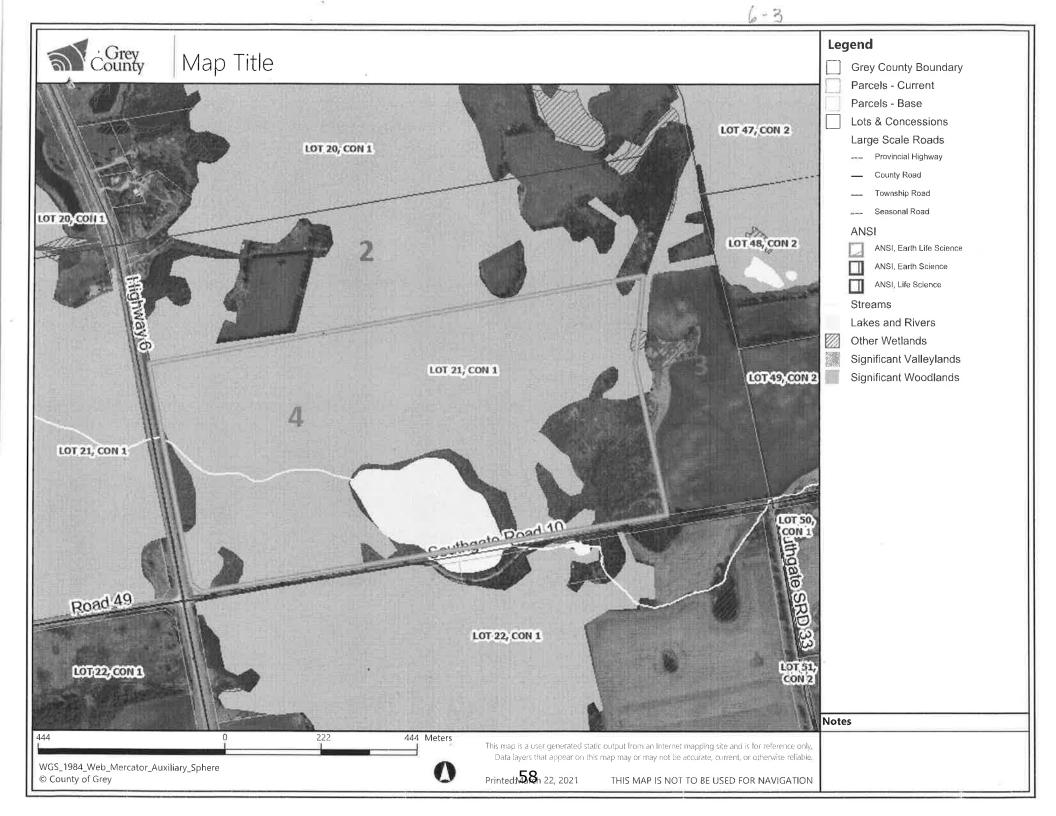

# 7.2. B4-21 - Lynda and Roger Falladown, Con 1 Pt DIV 2 to 3, Lot 21, Geographic Township of Egremont

**The Purpose** is to sever 0.929ha of land with 60m of Frontage on Highway 6, from the existing 33.5ha lot. The retained parcel, will be 32.52ha and have 321.5m of frontage on Southgate Road 10.

**The Effect** would be to create a new residential lot. The retained lot would remain as primarily wetland but have a building envelope for a residence identified.

| 7.2.1. | Application and Notice of Public Hearing       | 49 - 135  |
|--------|------------------------------------------------|-----------|
| 7.2.2. | Comments Received from Agencies and the Public | 136 - 150 |
| 7.2.3. | Applicant or Agent                             |           |
| 7.2.4. | Committee Member Questions                     |           |
| 7.2.5. | Comments and Planning Report                   | 151 - 154 |
| 7.2.6. | Members of the Public to Speak                 |           |
| 7.2.7. | Further Questions from the Committee           |           |
| 7 7 9  | Approval or Pofucal                            |           |