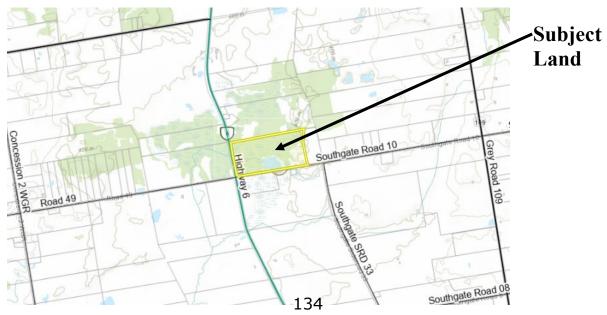

# 7.2. B4-21 - Lynda and Roger Falladown, Con 1 Pt DIV 2 to 3, Lot 21, Geographic Township of Egremont

**The Purpose** is to sever 0.929ha of land with 60m of Frontage on Highway 6, from the existing 33.5ha lot. The retained parcel, will be 32.52ha and have 321.5m of frontage on Southgate Road 10.

**The Effect** would be to create a new residential lot. The retained lot would remain as primarily wetland but have a building envelope for a residence identified.

| 7.2.1. | Application and Notice of Public Hearing       | 49 - 135  |
|--------|------------------------------------------------|-----------|
| 7.2.2. | Comments Received from Agencies and the Public | 136 - 150 |
| 7.2.3. | Applicant or Agent                             |           |
| 7.2.4. | Committee Member Questions                     |           |
| 7.2.5. | Comments and Planning Report                   | 151 - 154 |
| 7.2.6. | Members of the Public to Speak                 |           |
| 7.2.7. | Further Questions from the Committee           |           |
| 7 7 9  | Approval or Pofucal                            |           |