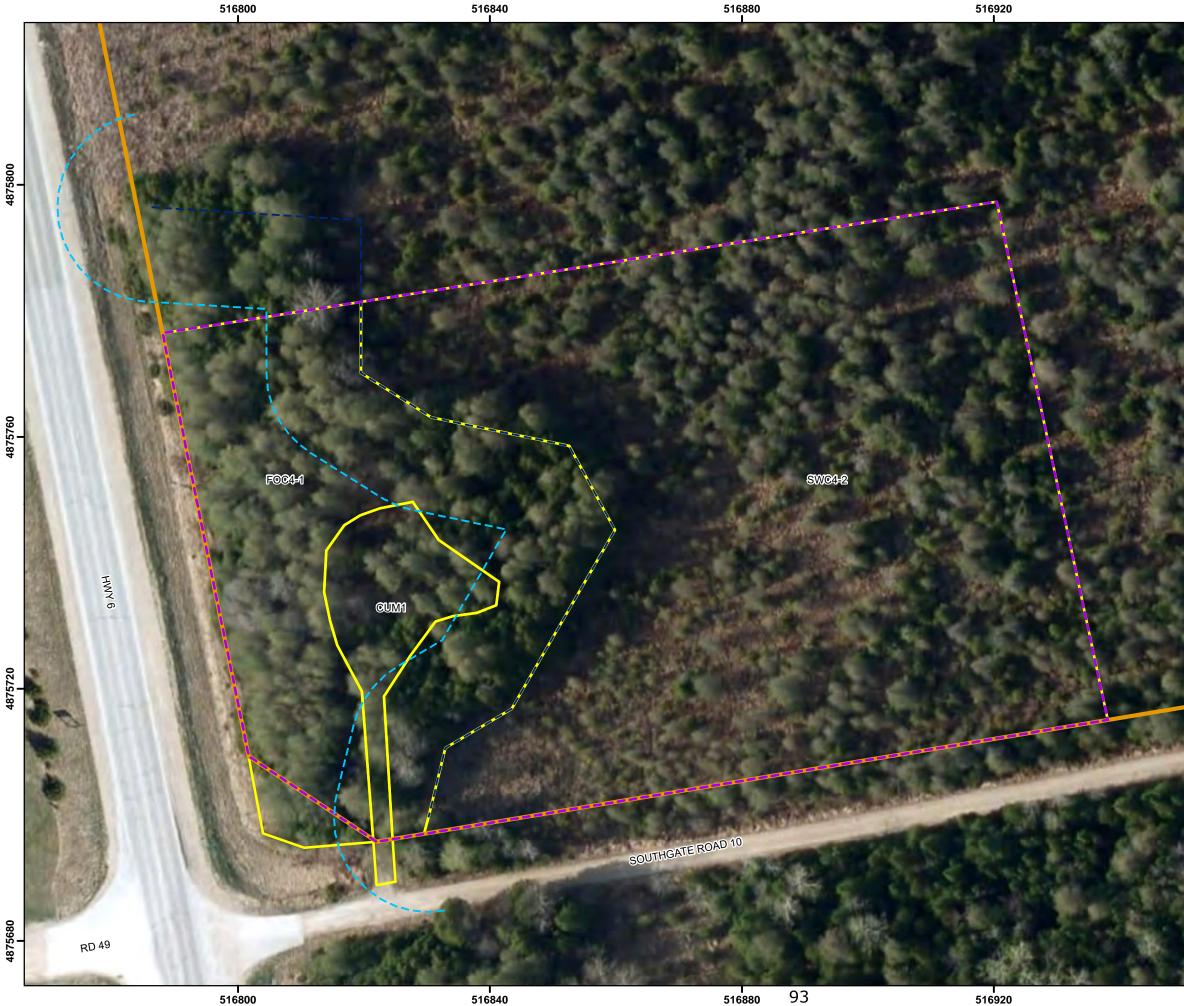

# 7.2. B4-21 - Lynda and Roger Falladown, Con 1 Pt DIV 2 to 3, Lot 21, Geographic Township of Egremont

**The Purpose** is to sever 0.929ha of land with 60m of Frontage on Highway 6, from the existing 33.5ha lot. The retained parcel, will be 32.52ha and have 321.5m of frontage on Southgate Road 10.

**The Effect** would be to create a new residential lot. The retained lot would remain as primarily wetland but have a building envelope for a residence identified.

| 7.2.1. | Application and Notice of Public Hearing       | 49 - 135  |
|--------|------------------------------------------------|-----------|
| 7.2.2. | Comments Received from Agencies and the Public | 136 - 150 |
| 7.2.3. | Applicant or Agent                             |           |
| 7.2.4. | Committee Member Questions                     |           |
| 7.2.5. | Comments and Planning Report                   | 151 - 154 |
| 7.2.6. | Members of the Public to Speak                 |           |
| 7.2.7. | Further Questions from the Committee           |           |
| 7 7 9  | Approval or Pofucal                            |           |