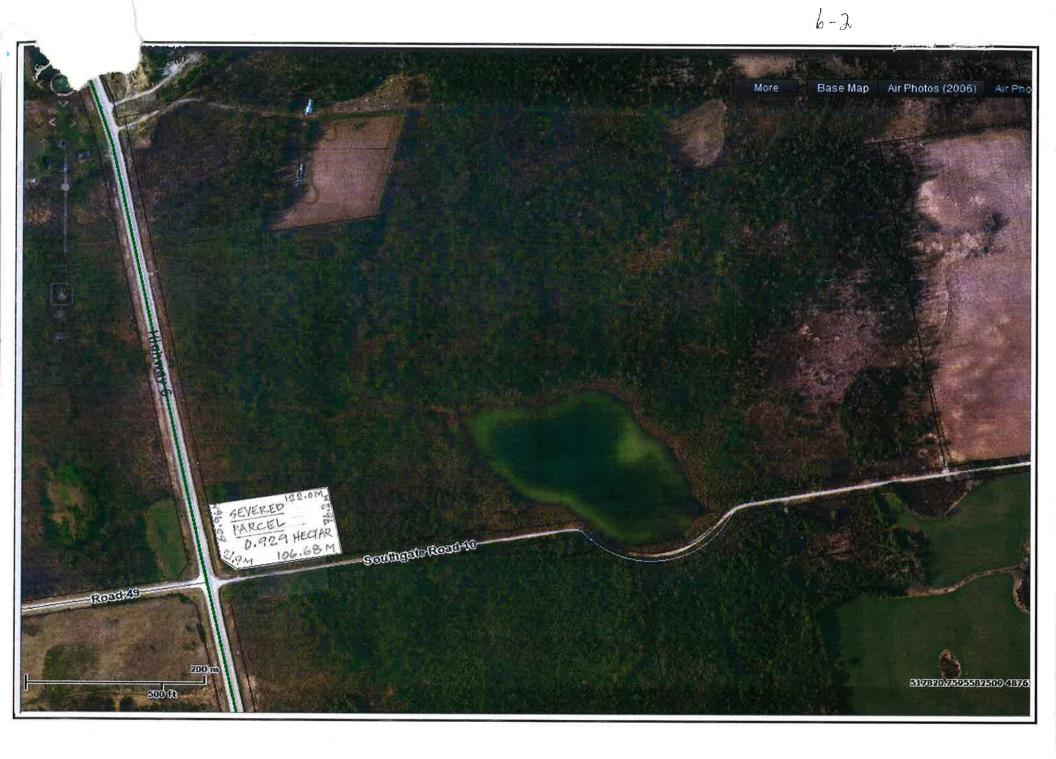

# 7.2. B4-21 - Lynda and Roger Falladown, Con 1 Pt DIV 2 to 3, Lot 21, Geographic Township of Egremont

**The Purpose** is to sever 0.929ha of land with 60m of Frontage on Highway 6, from the existing 33.5ha lot. The retained parcel, will be 32.52ha and have 321.5m of frontage on Southgate Road 10.

**The Effect** would be to create a new residential lot. The retained lot would remain as primarily wetland but have a building envelope for a residence identified.

| 7.2.1. | Application and Notice of Public Hearing       | 49 - 135  |
|--------|------------------------------------------------|-----------|
| 7.2.2. | Comments Received from Agencies and the Public | 136 - 150 |
| 7.2.3. | Applicant or Agent                             |           |
| 7.2.4. | Committee Member Questions                     |           |
| 7.2.5. | Comments and Planning Report                   | 151 - 154 |
| 7.2.6. | Members of the Public to Speak                 |           |
| 7.2.7. | Further Questions from the Committee           |           |
| 7 7 9  | Approval or Pofucal                            |           |