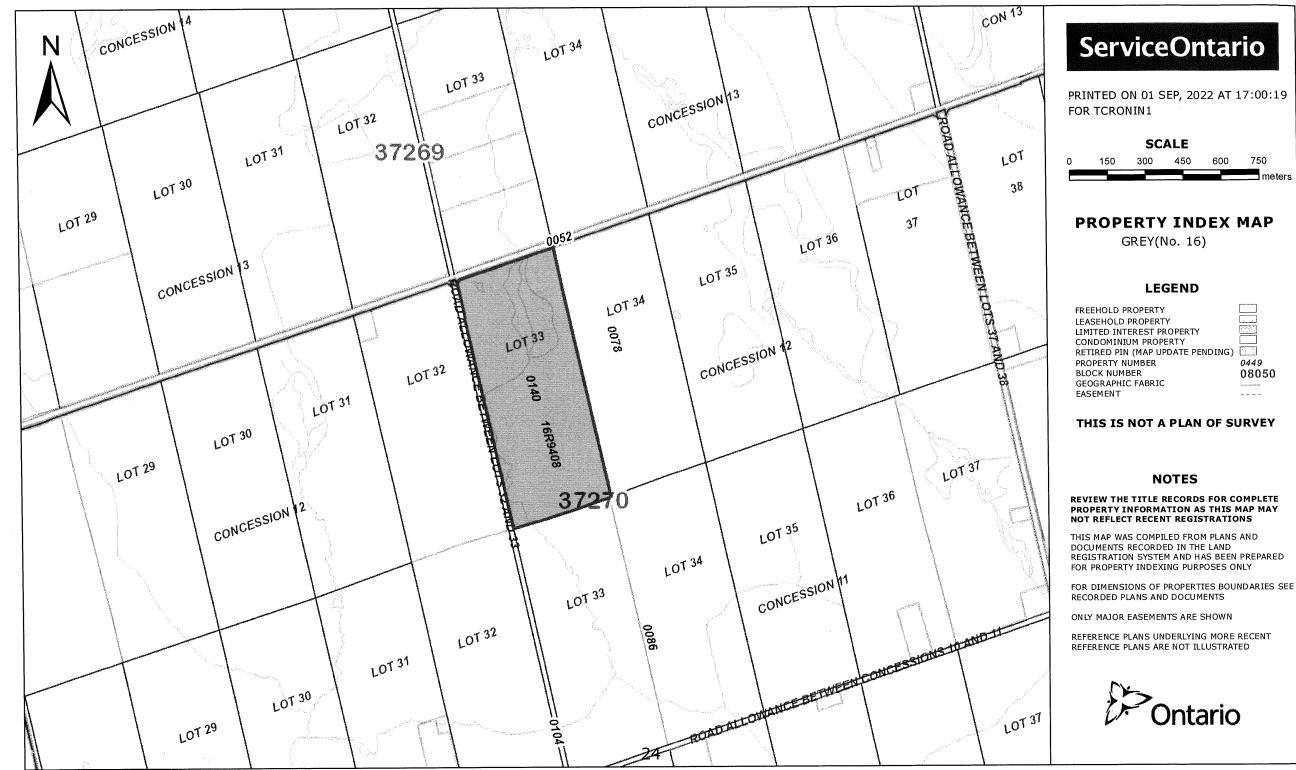

**Property Location:** The property is described as Part Lot 33, Concession 12, Proton, described as Part 2, Plan 16R9408; Township of Southgate. The lands are further described as 212405 Southgate Side Road 21.

An Application to Consolidate under the Land Titles Act was prepared and registered November 23, 2017 as GY147340.

Although the Property has been consolidated under one Parcel Register (PIN 37270-0140), pursuant to the terms of the historic and unstipulated Consent granted by instrument R556422 the Property cannot be consolidated in *law* without cancelation of the historic consent.