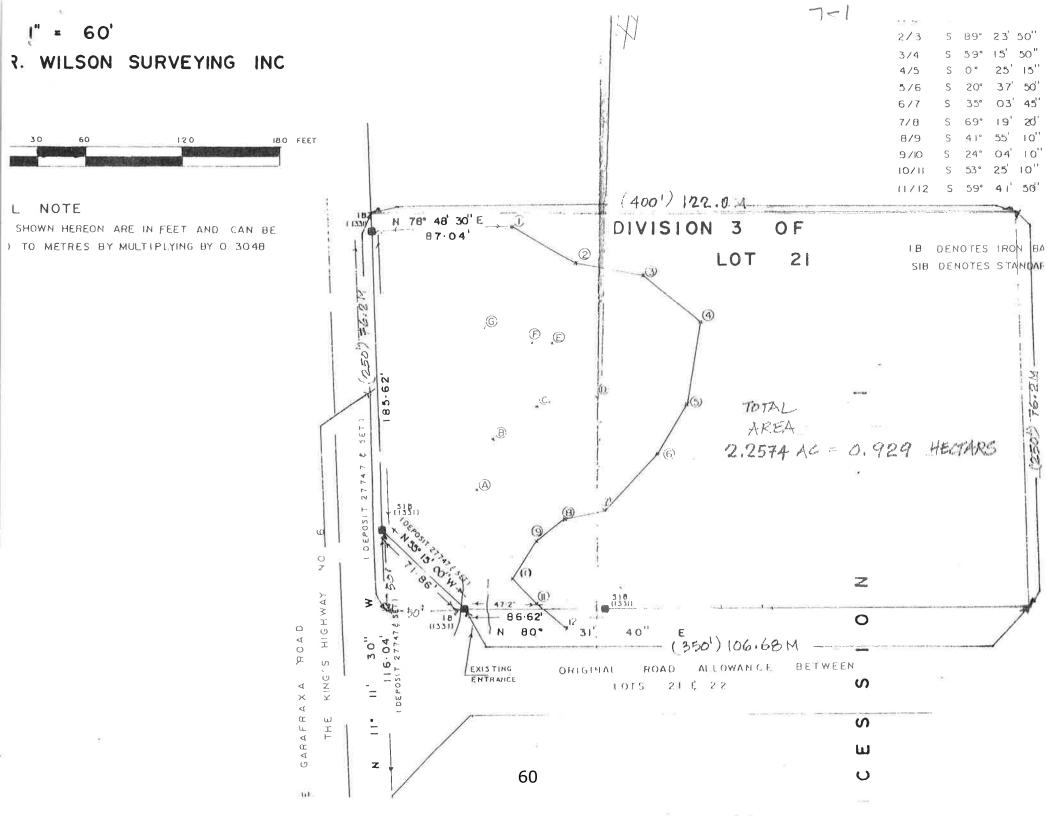

# 7.2. B4-21 - Lynda and Roger Falladown, Con 1 Pt DIV 2 to 3, Lot 21, Geographic Township of Egremont

**The Purpose** is to sever 0.929ha of land with 60m of Frontage on Highway 6, from the existing 33.5ha lot. The retained parcel, will be 32.52ha and have 321.5m of frontage on Southgate Road 10.

**The Effect** would be to create a new residential lot. The retained lot would remain as primarily wetland but have a building envelope for a residence identified.

| 7.2.1. | Application and Notice of Public Hearing       | 49 - 135  |
|--------|------------------------------------------------|-----------|
| 7.2.2. | Comments Received from Agencies and the Public | 136 - 150 |
| 7.2.3. | Applicant or Agent                             |           |
| 7.2.4. | Committee Member Questions                     |           |
| 7.2.5. | Comments and Planning Report                   | 151 - 154 |
| 7.2.6. | Members of the Public to Speak                 |           |
| 7.2.7. | Further Questions from the Committee           |           |
| 7 7 9  | Approval or Pofucal                            |           |