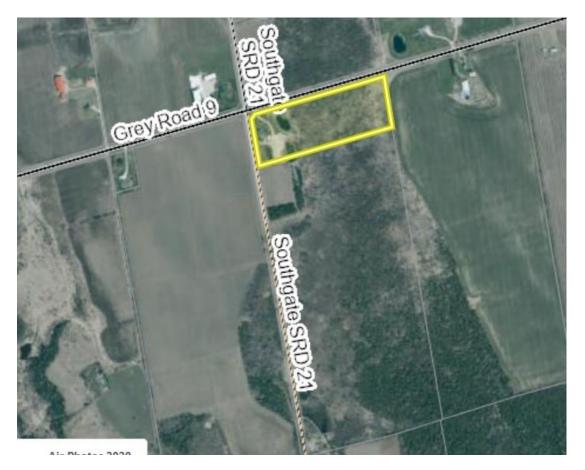

**Property Location:** The property is described as Part Lot 33, Concession 12, Proton, described as Part 2, Plan 16R9408; Township of Southgate. The lands are further described as 212405 Southgate Side Road 21.

### RE: Request for <u>Consent Cancellation</u> for Alvin Martin Part Lot 33 Con 12 Proton Designated as Part 2 Plan 16R9408; Part Lt 33 Con 12 Proton as in R456420 except part 1 plan 16 R9408; Township of Southgate

We are the solicitors for Alvin Martin., the owner of Part Lot 33 Con 12 Proton Designated as Part 2 Plan 16R9408; Part Lt 33 Con 12 Proton as in R456420 except Part 1 Plan 16R9408; Township of Southgate (the "Property") and municipally known as 212405 Southgate Side Road 21, Southgate, Ontario.