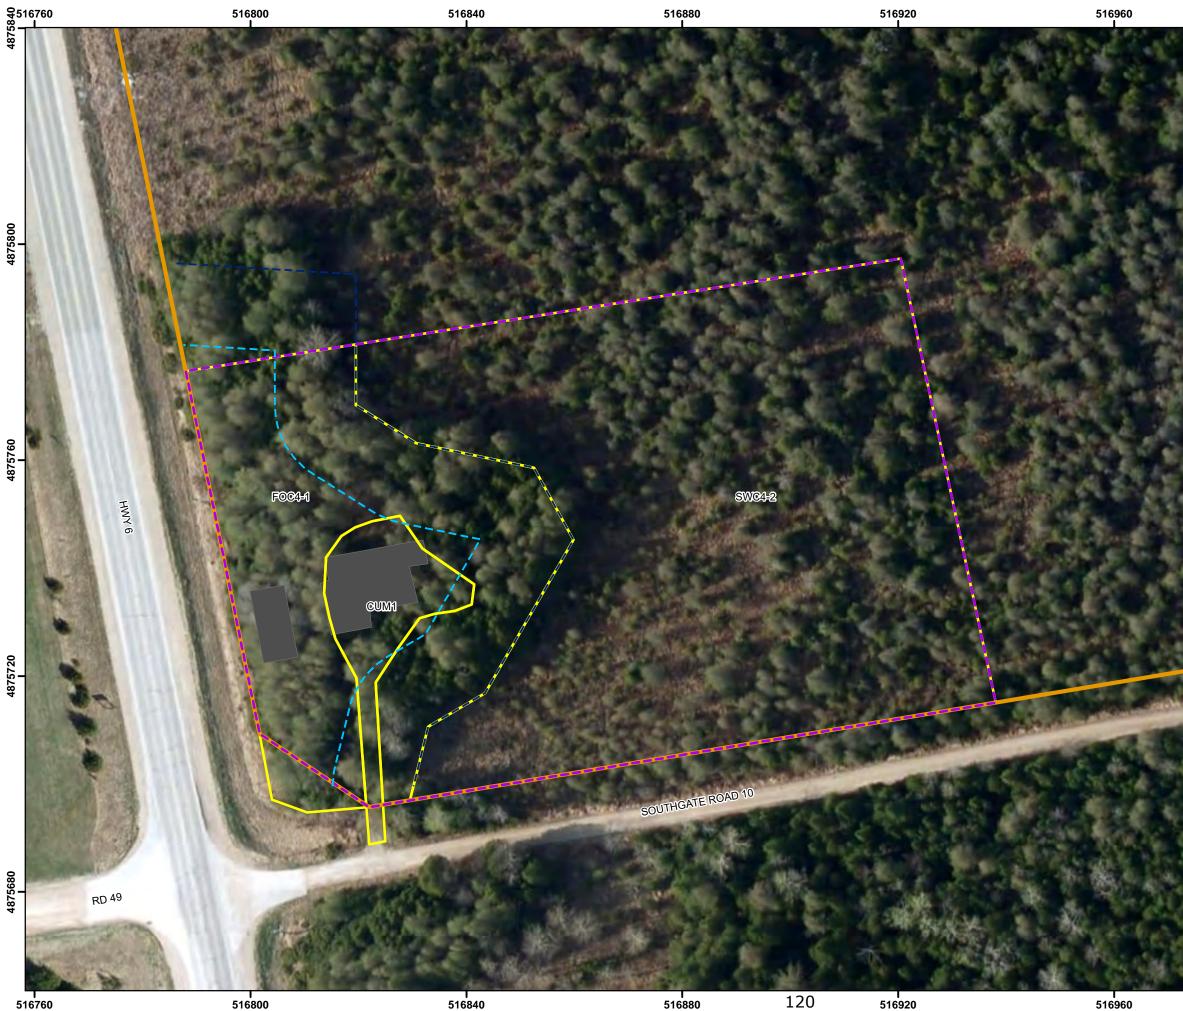

# 7.2. B4-21 - Lynda and Roger Falladown, Con 1 Pt DIV 2 to 3, Lot 21, Geographic Township of Egremont

**The Purpose** is to sever 0.929ha of land with 60m of Frontage on Highway 6, from the existing 33.5ha lot. The retained parcel, will be 32.52ha and have 321.5m of frontage on Southgate Road 10.

**The Effect** would be to create a new residential lot. The retained lot would remain as primarily wetland but have a building envelope for a residence identified.

| 7.2.1. | Application and Notice of Public Hearing       | 49 - 135  |
|--------|------------------------------------------------|-----------|
| 7.2.2. | Comments Received from Agencies and the Public | 136 - 150 |
| 7.2.3. | Applicant or Agent                             |           |
| 7.2.4. | Committee Member Questions                     |           |
| 7.2.5. | Comments and Planning Report                   | 151 - 154 |
| 7.2.6. | Members of the Public to Speak                 |           |
| 7.2.7. | Further Questions from the Committee           |           |
| 7 7 9  | Approval or Pofucal                            |           |