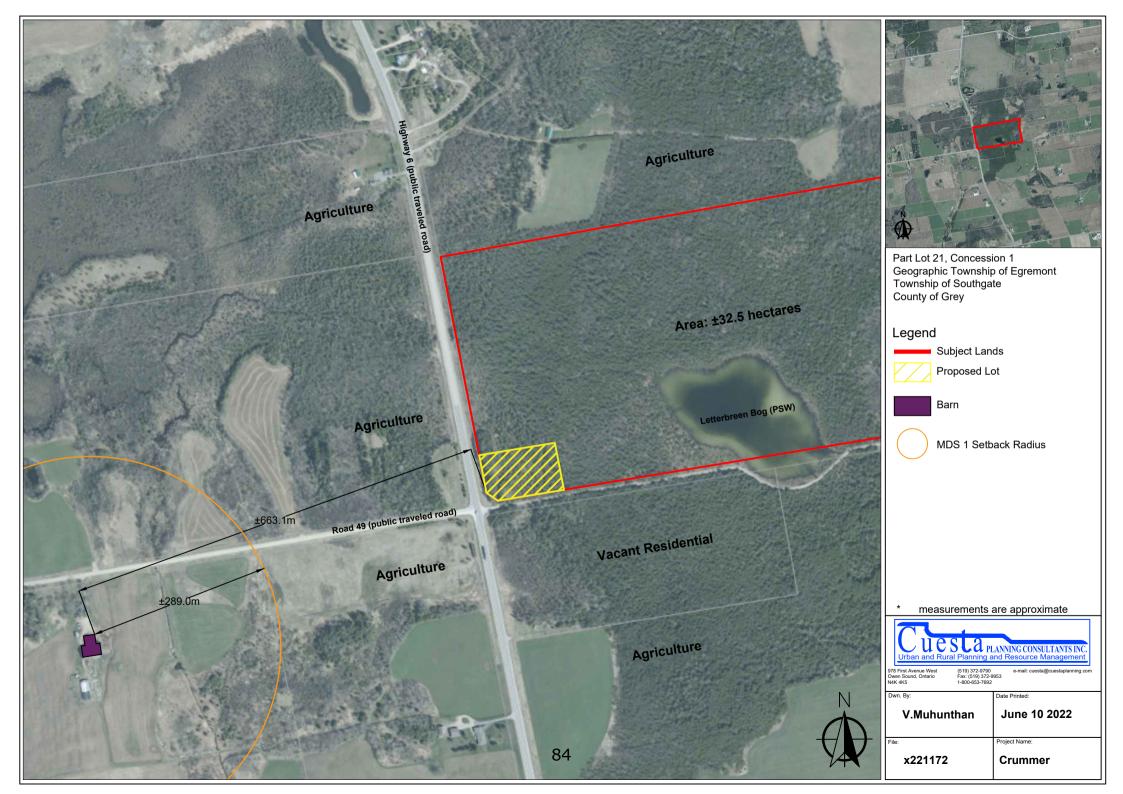

# 7.2. B4-21 - Lynda and Roger Falladown, Con 1 Pt DIV 2 to 3, Lot 21, Geographic Township of Egremont

**The Purpose** is to sever 0.929ha of land with 60m of Frontage on Highway 6, from the existing 33.5ha lot. The retained parcel, will be 32.52ha and have 321.5m of frontage on Southgate Road 10.

**The Effect** would be to create a new residential lot. The retained lot would remain as primarily wetland but have a building envelope for a residence identified.

| 7.2.1. | Application and Notice of Public Hearing       | 49 - 135  |
|--------|------------------------------------------------|-----------|
| 7.2.2. | Comments Received from Agencies and the Public | 136 - 150 |
| 7.2.3. | Applicant or Agent                             |           |
| 7.2.4. | Committee Member Questions                     |           |
| 7.2.5. | Comments and Planning Report                   | 151 - 154 |
| 7.2.6. | Members of the Public to Speak                 |           |
| 7.2.7. | Further Questions from the Committee           |           |
| 7 7 9  | Approval or Pofucal                            |           |