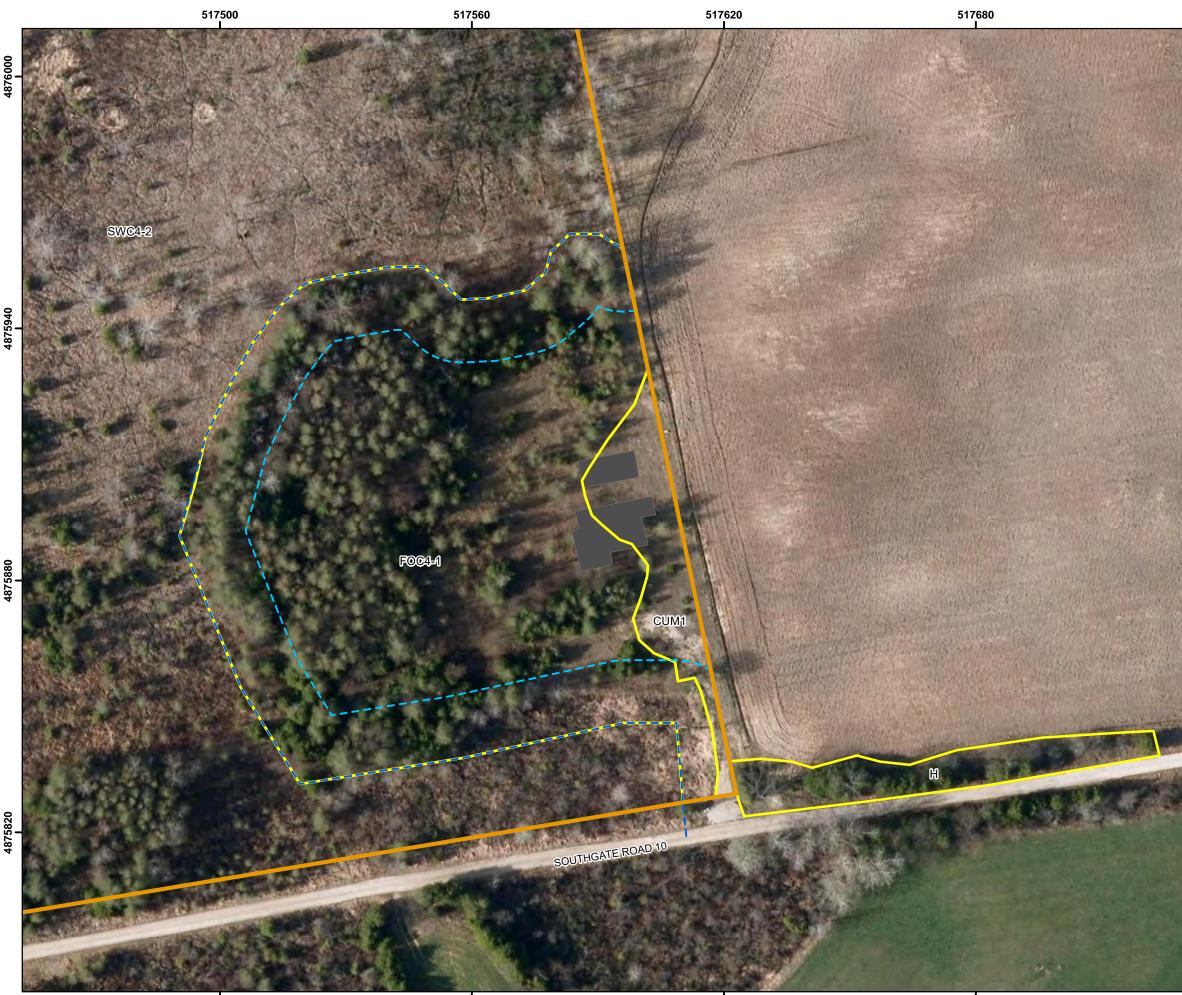

# 7.2. B4-21 - Lynda and Roger Falladown, Con 1 Pt DIV 2 to 3, Lot 21, Geographic Township of Egremont

**The Purpose** is to sever 0.929ha of land with 60m of Frontage on Highway 6, from the existing 33.5ha lot. The retained parcel, will be 32.52ha and have 321.5m of frontage on Southgate Road 10.

**The Effect** would be to create a new residential lot. The retained lot would remain as primarily wetland but have a building envelope for a residence identified.

| 7.2.1. | Application and Notice of Public Hearing       | 49 - 135  |
|--------|------------------------------------------------|-----------|
| 7.2.2. | Comments Received from Agencies and the Public | 136 - 150 |
| 7.2.3. | Applicant or Agent                             |           |
| 7.2.4. | Committee Member Questions                     |           |
| 7.2.5. | Comments and Planning Report                   | 151 - 154 |
| 7.2.6. | Members of the Public to Speak                 |           |
| 7.2.7. | Further Questions from the Committee           |           |
| 7 7 9  | Approval or Pofucal                            |           |