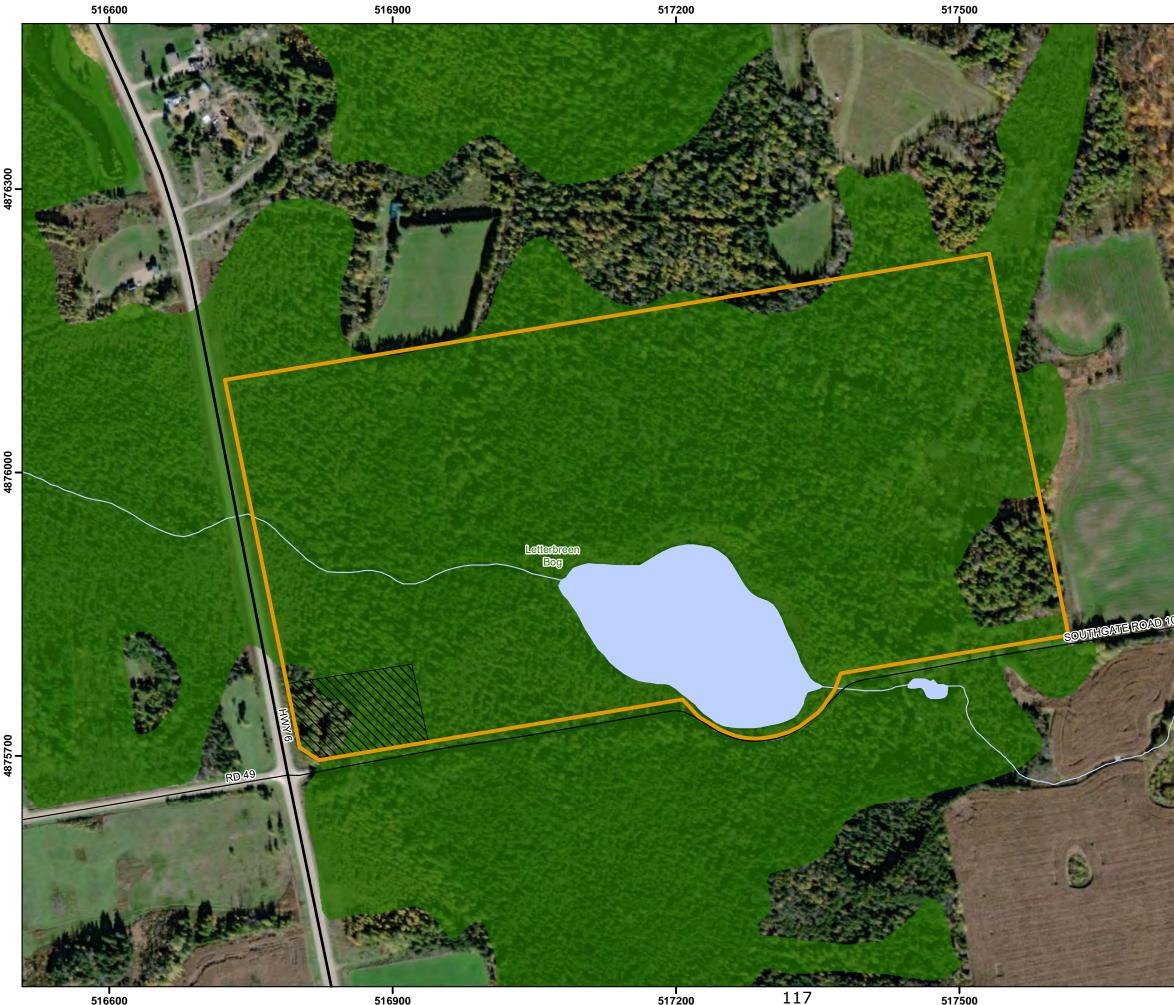

# 7.2. B4-21 - Lynda and Roger Falladown, Con 1 Pt DIV 2 to 3, Lot 21, Geographic Township of Egremont

**The Purpose** is to sever 0.929ha of land with 60m of Frontage on Highway 6, from the existing 33.5ha lot. The retained parcel, will be 32.52ha and have 321.5m of frontage on Southgate Road 10.

**The Effect** would be to create a new residential lot. The retained lot would remain as primarily wetland but have a building envelope for a residence identified.

| 7.2.1. | Application and Notice of Public Hearing       | 49 - 135  |
|--------|------------------------------------------------|-----------|
| 7.2.2. | Comments Received from Agencies and the Public | 136 - 150 |
| 7.2.3. | Applicant or Agent                             |           |
| 7.2.4. | Committee Member Questions                     |           |
| 7.2.5. | Comments and Planning Report                   | 151 - 154 |
| 7.2.6. | Members of the Public to Speak                 |           |
| 7.2.7. | Further Questions from the Committee           |           |
| 7 7 9  | Approval or Pofucal                            |           |