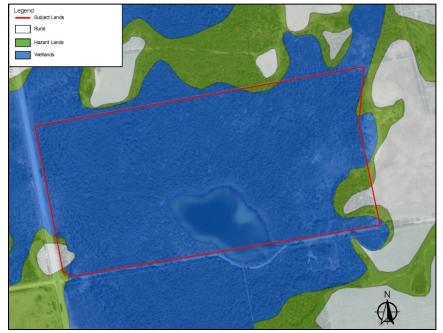

**The Effect** would be to create a new residential lot. The retained lot would remain as primarily wetland but have a building envelope for a residence identified.

| 7.2.1. | Application and Notice of Public Hearing       | 49 - 135  |
|--------|------------------------------------------------|-----------|
| 7.2.2. | Comments Received from Agencies and the Public | 136 - 150 |
| 7.2.3. | Applicant or Agent                             |           |
| 7.2.4. | Committee Member Questions                     |           |
| 7.2.5. | Comments and Planning Report                   | 151 - 154 |
| 7.2.6. | Members of the Public to Speak                 |           |
| 7.2.7. | Further Questions from the Committee           |           |
| 7 7 9  | Approval or Pofucal                            |           |