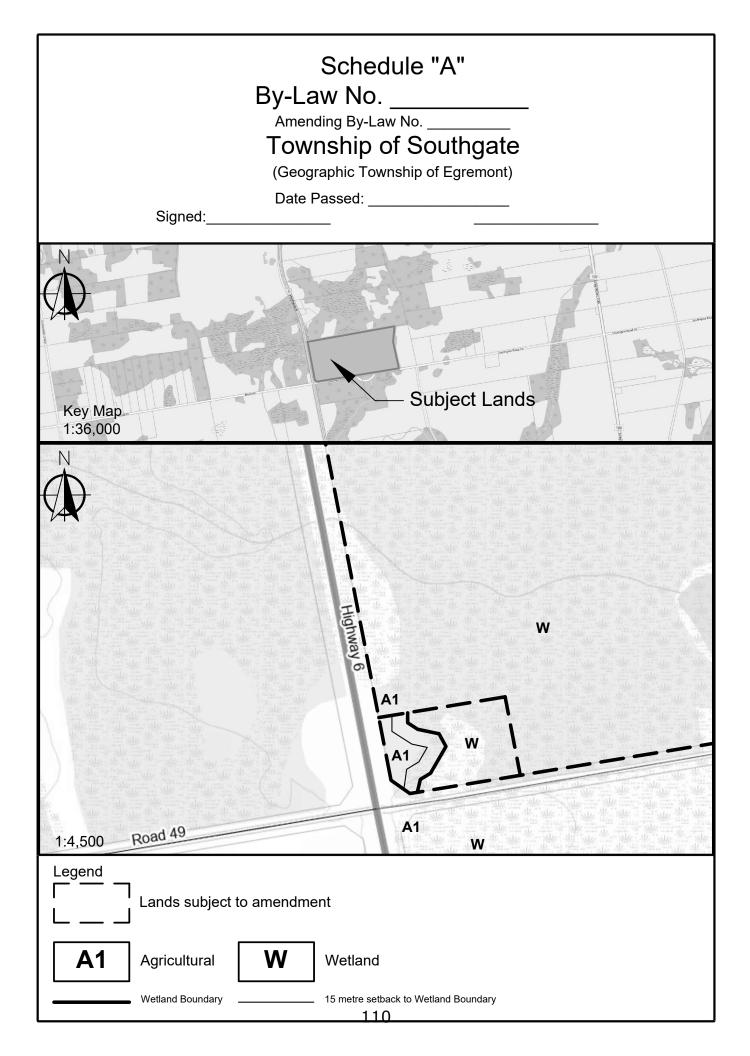

# 7.2. B4-21 - Lynda and Roger Falladown, Con 1 Pt DIV 2 to 3, Lot 21, Geographic Township of Egremont

**The Purpose** is to sever 0.929ha of land with 60m of Frontage on Highway 6, from the existing 33.5ha lot. The retained parcel, will be 32.52ha and have 321.5m of frontage on Southgate Road 10.

**The Effect** would be to create a new residential lot. The retained lot would remain as primarily wetland but have a building envelope for a residence identified.

| 7.2.1. | Application and Notice of Public Hearing       | 49 - 135  |
|--------|------------------------------------------------|-----------|
| 7.2.2. | Comments Received from Agencies and the Public | 136 - 150 |
| 7.2.3. | Applicant or Agent                             |           |
| 7.2.4. | Committee Member Questions                     |           |
| 7.2.5. | Comments and Planning Report                   | 151 - 154 |
| 7.2.6. | Members of the Public to Speak                 |           |
| 7.2.7. | Further Questions from the Committee           |           |
| 7 7 9  | Approval or Pofucal                            |           |