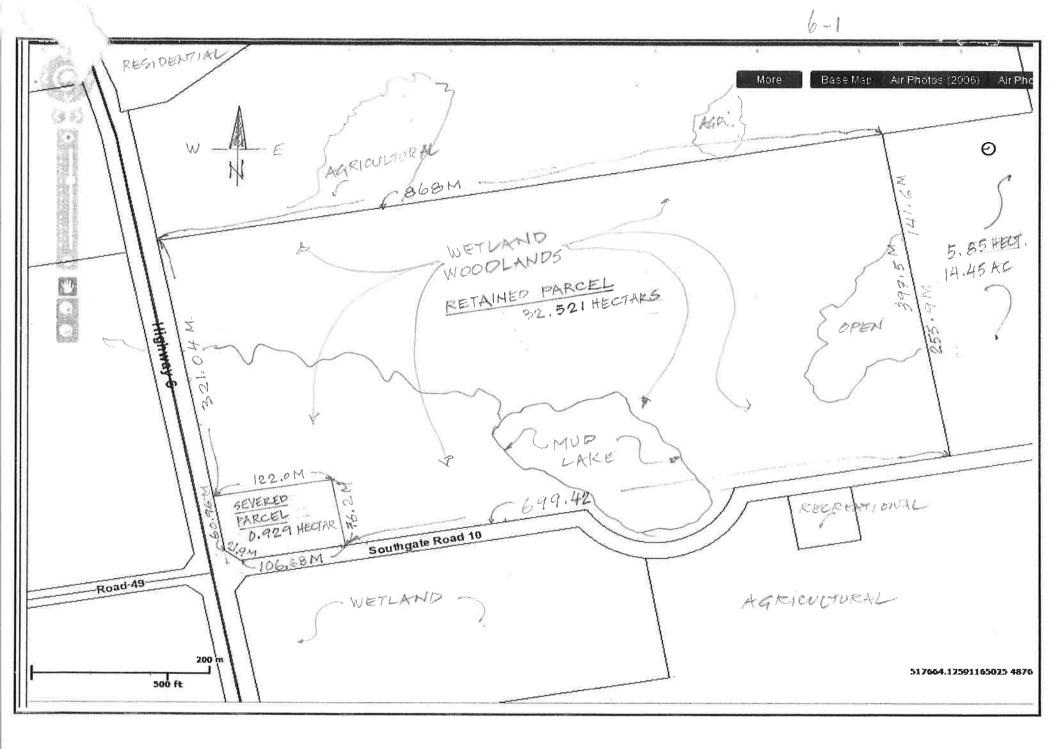

# 7.2. B4-21 - Lynda and Roger Falladown, Con 1 Pt DIV 2 to 3, Lot 21, Geographic Township of Egremont

**The Purpose** is to sever 0.929ha of land with 60m of Frontage on Highway 6, from the existing 33.5ha lot. The retained parcel, will be 32.52ha and have 321.5m of frontage on Southgate Road 10.

**The Effect** would be to create a new residential lot. The retained lot would remain as primarily wetland but have a building envelope for a residence identified.

| 7.2.1. | Application and Notice of Public Hearing       | 49 - 135  |
|--------|------------------------------------------------|-----------|
| 7.2.2. | Comments Received from Agencies and the Public | 136 - 150 |
| 7.2.3. | Applicant or Agent                             |           |
| 7.2.4. | Committee Member Questions                     |           |
| 7.2.5. | Comments and Planning Report                   | 151 - 154 |
| 7.2.6. | Members of the Public to Speak                 |           |
| 7.2.7. | Further Questions from the Committee           |           |
| 7 7 9  | Approval or Pofucal                            |           |