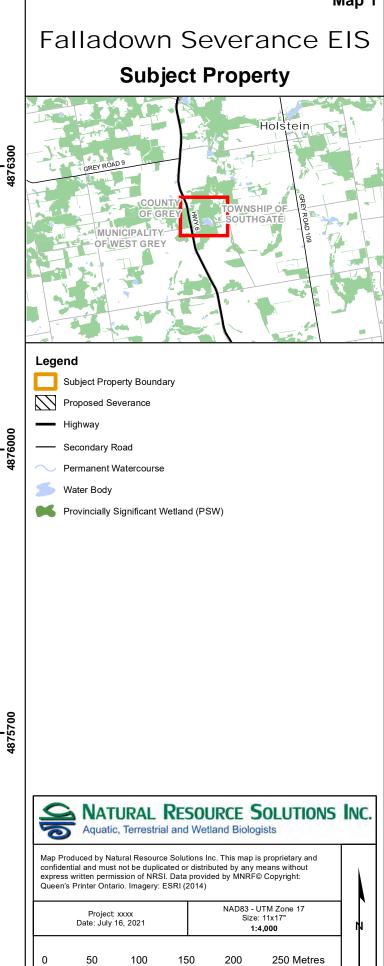

# 7.2. B4-21 - Lynda and Roger Falladown, Con 1 Pt DIV 2 to 3, Lot 21, Geographic Township of Egremont

**The Purpose** is to sever 0.929ha of land with 60m of Frontage on Highway 6, from the existing 33.5ha lot. The retained parcel, will be 32.52ha and have 321.5m of frontage on Southgate Road 10.

**The Effect** would be to create a new residential lot. The retained lot would remain as primarily wetland but have a building envelope for a residence identified.

| 7.2.1. | Application and Notice of Public Hearing       | 49 - 135  |
|--------|------------------------------------------------|-----------|
| 7.2.2. | Comments Received from Agencies and the Public | 136 - 150 |
| 7.2.3. | Applicant or Agent                             |           |
| 7.2.4. | Committee Member Questions                     |           |
| 7.2.5. | Comments and Planning Report                   | 151 - 154 |
| 7.2.6. | Members of the Public to Speak                 |           |
| 7.2.7. | Further Questions from the Committee           |           |
| 7 7 9  | Approval or Pofucal                            |           |