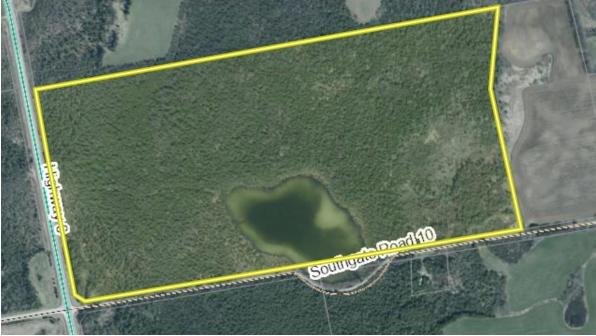

# 7.2. B4-21 - Lynda and Roger Falladown, Con 1 Pt DIV 2 to 3, Lot 21, Geographic Township of Egremont

**The Purpose** is to sever 0.929ha of land with 60m of Frontage on Highway 6, from the existing 33.5ha lot. The retained parcel, will be 32.52ha and have 321.5m of frontage on Southgate Road 10.

**The Effect** would be to create a new residential lot. The retained lot would remain as primarily wetland but have a building envelope for a residence identified.

| 7.2.1. | Application and Notice of Public Hearing       | 49 - 135  |
|--------|------------------------------------------------|-----------|
| 7.2.2. | Comments Received from Agencies and the Public | 136 - 150 |
| 7.2.3. | Applicant or Agent                             |           |
| 7.2.4. | Committee Member Questions                     |           |
| 7.2.5. | Comments and Planning Report                   | 151 - 154 |
| 7.2.6. | Members of the Public to Speak                 |           |
| 7.2.7. | Further Questions from the Committee           |           |
| 7 7 9  | Approval or Pofucal                            |           |