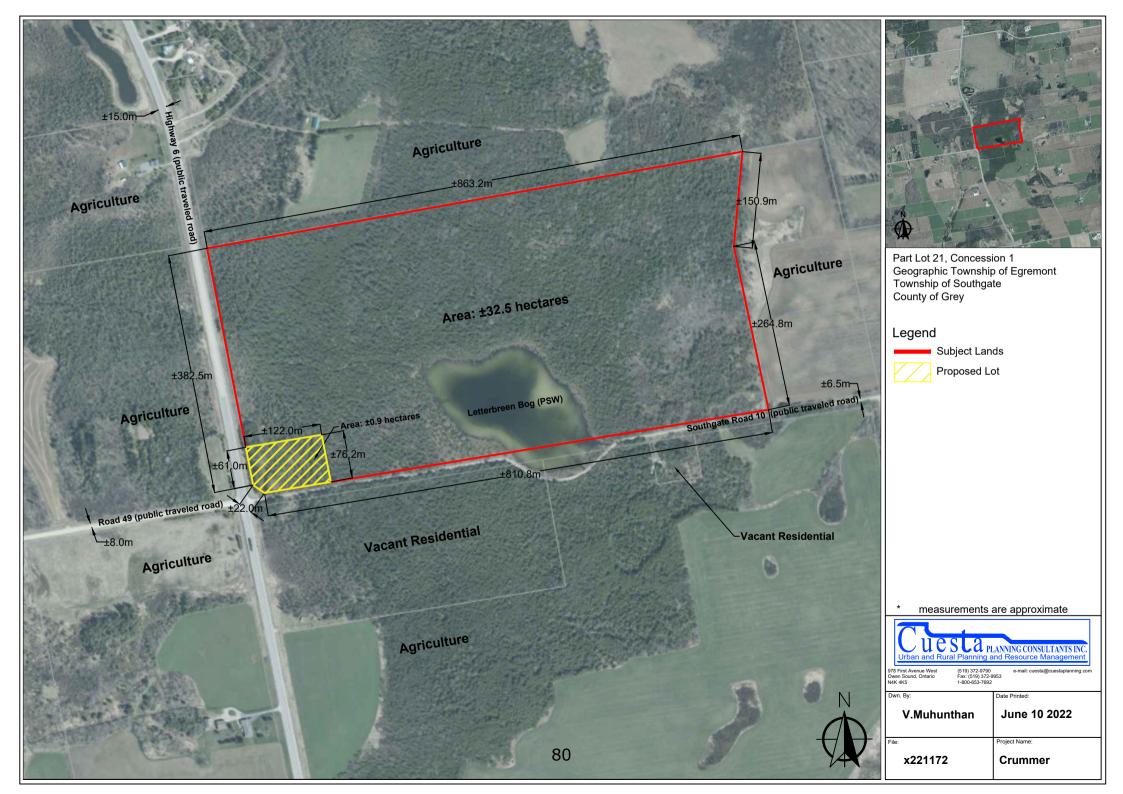

# 7.2. B4-21 - Lynda and Roger Falladown, Con 1 Pt DIV 2 to 3, Lot 21, Geographic Township of Egremont

**The Purpose** is to sever 0.929ha of land with 60m of Frontage on Highway 6, from the existing 33.5ha lot. The retained parcel, will be 32.52ha and have 321.5m of frontage on Southgate Road 10.

**The Effect** would be to create a new residential lot. The retained lot would remain as primarily wetland but have a building envelope for a residence identified.

| 7.2.1. | Application and Notice of Public Hearing       | 49 - 135  |
|--------|------------------------------------------------|-----------|
| 7.2.2. | Comments Received from Agencies and the Public | 136 - 150 |
| 7.2.3. | Applicant or Agent                             |           |
| 7.2.4. | Committee Member Questions                     |           |
| 7.2.5. | Comments and Planning Report                   | 151 - 154 |
| 7.2.6. | Members of the Public to Speak                 |           |
| 7.2.7. | Further Questions from the Committee           |           |
| 7 7 9  | Approval or Pofucal                            |           |