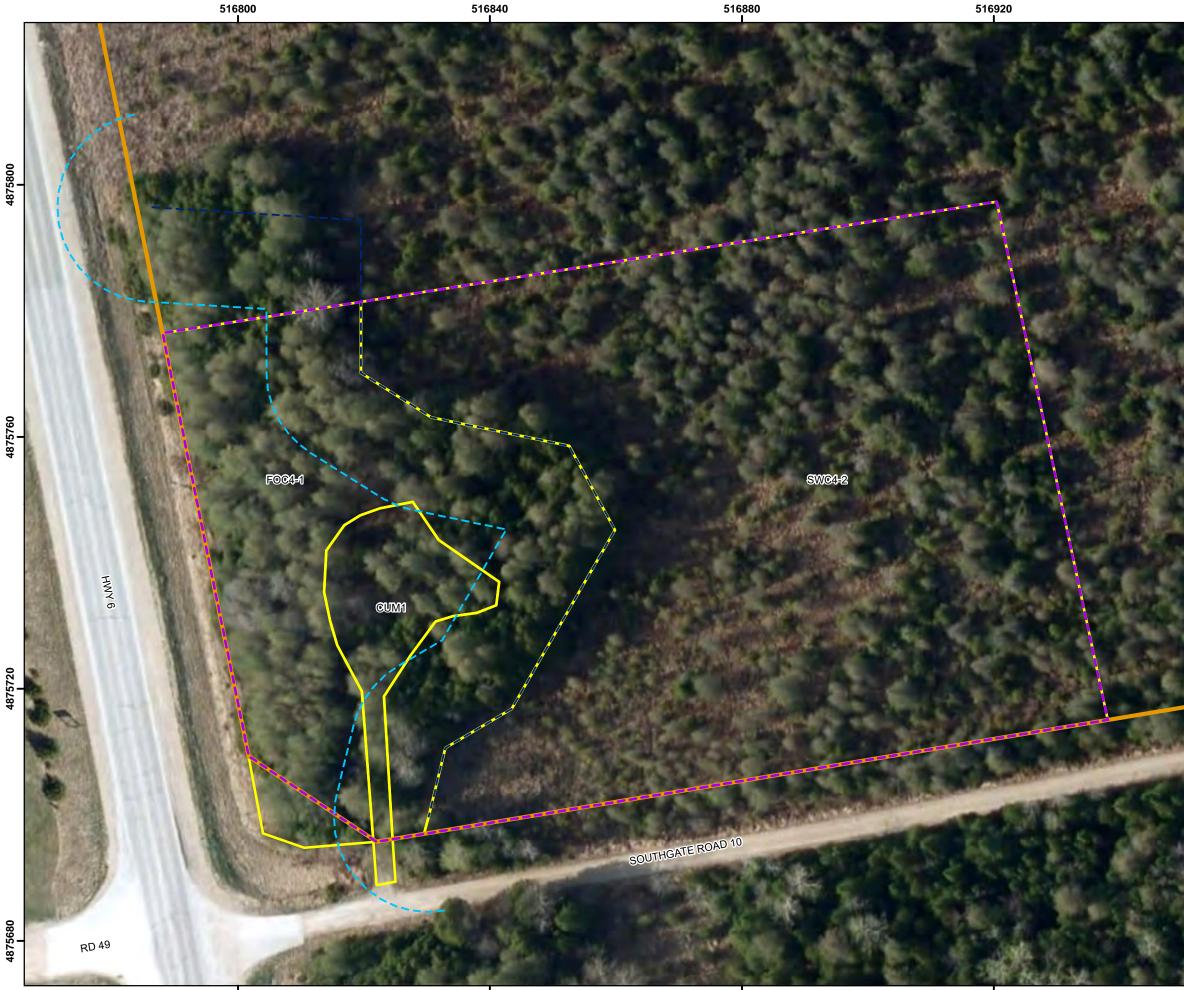

# 7.2. B4-21 - Lynda and Roger Falladown, Con 1 Pt DIV 2 to 3, Lot 21, Geographic Township of Egremont

**The Purpose** is to sever 0.929ha of land with 60m of Frontage on Highway 6, from the existing 33.5ha lot. The retained parcel, will be 32.52ha and have 321.5m of frontage on Southgate Road 10.

**The Effect** would be to create a new residential lot. The retained lot would remain as primarily wetland but have a building envelope for a residence identified.

| 7.2.1. | Application and Notice of Public Hearing       | 49 - 135  |
|--------|------------------------------------------------|-----------|
| 7.2.2. | Comments Received from Agencies and the Public | 136 - 150 |
| 7.2.3. | Applicant or Agent                             |           |
| 7.2.4. | Committee Member Questions                     |           |
| 7.2.5. | Comments and Planning Report                   | 151 - 154 |
| 7.2.6. | Members of the Public to Speak                 |           |
| 7.2.7. | Further Questions from the Committee           |           |
| 7 7 9  | Approval or Pofucal                            |           |