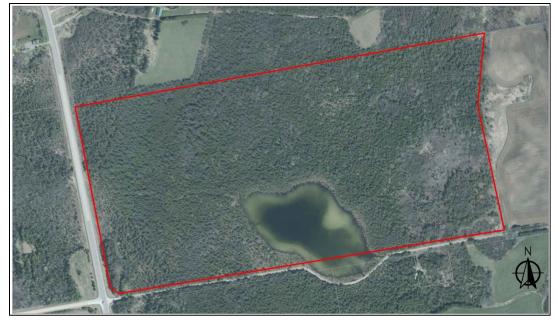

# 7.2. B4-21 - Lynda and Roger Falladown, Con 1 Pt DIV 2 to 3, Lot 21, Geographic Township of Egremont

**The Purpose** is to sever 0.929ha of land with 60m of Frontage on Highway 6, from the existing 33.5ha lot. The retained parcel, will be 32.52ha and have 321.5m of frontage on Southgate Road 10.

**The Effect** would be to create a new residential lot. The retained lot would remain as primarily wetland but have a building envelope for a residence identified.

| 7.2.1. | Application and Notice of Public Hearing       | 49 - 135  |
|--------|------------------------------------------------|-----------|
| 7.2.2. | Comments Received from Agencies and the Public | 136 - 150 |
| 7.2.3. | Applicant or Agent                             |           |
| 7.2.4. | Committee Member Questions                     |           |
| 7.2.5. | Comments and Planning Report                   | 151 - 154 |
| 7.2.6. | Members of the Public to Speak                 |           |
| 7.2.7. | Further Questions from the Committee           |           |
| 7 7 9  | Approval or Pofucal                            |           |