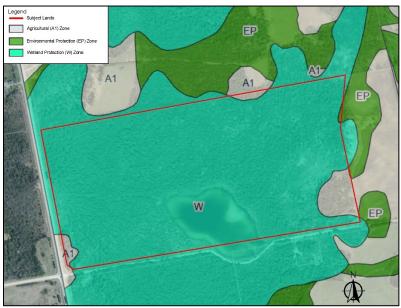

# 7.2. B4-21 - Lynda and Roger Falladown, Con 1 Pt DIV 2 to 3, Lot 21, Geographic Township of Egremont

**The Purpose** is to sever 0.929ha of land with 60m of Frontage on Highway 6, from the existing 33.5ha lot. The retained parcel, will be 32.52ha and have 321.5m of frontage on Southgate Road 10.

**The Effect** would be to create a new residential lot. The retained lot would remain as primarily wetland but have a building envelope for a residence identified.

| 7.2.1. | Application and Notice of Public Hearing       | 49 - 135  |
|--------|------------------------------------------------|-----------|
| 7.2.2. | Comments Received from Agencies and the Public | 136 - 150 |
| 7.2.3. | Applicant or Agent                             |           |
| 7.2.4. | Committee Member Questions                     |           |
| 7.2.5. | Comments and Planning Report                   | 151 - 154 |
| 7.2.6. | Members of the Public to Speak                 |           |
| 7.2.7. | Further Questions from the Committee           |           |
| 7 7 9  | Approval or Pofucal                            |           |