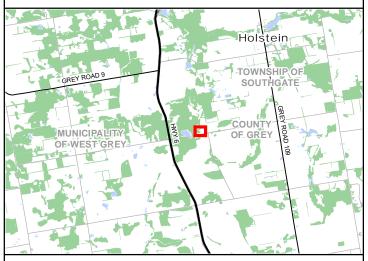

# 7.2. B4-21 - Lynda and Roger Falladown, Con 1 Pt DIV 2 to 3, Lot 21, Geographic Township of Egremont

**The Purpose** is to sever 0.929ha of land with 60m of Frontage on Highway 6, from the existing 33.5ha lot. The retained parcel, will be 32.52ha and have 321.5m of frontage on Southgate Road 10.

**The Effect** would be to create a new residential lot. The retained lot would remain as primarily wetland but have a building envelope for a residence identified.

| 7.2.1. | Application and Notice of Public Hearing       | 49 - 135  |
|--------|------------------------------------------------|-----------|
| 7.2.2. | Comments Received from Agencies and the Public | 136 - 150 |
| 7.2.3. | Applicant or Agent                             |           |
| 7.2.4. | Committee Member Questions                     |           |
| 7.2.5. | Comments and Planning Report                   | 151 - 154 |
| 7.2.6. | Members of the Public to Speak                 |           |
| 7.2.7. | Further Questions from the Committee           |           |
| 7 7 9  | Approval or Pofucal                            |           |