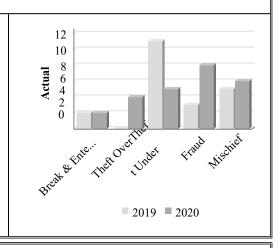

#### **Property Crime**

| Actual            | J    | une to J | July   | Year | to Dat | e - July |
|-------------------|------|----------|--------|------|--------|----------|
|                   | 2019 | 2020     | %      | 2019 | 2020   | %        |
|                   |      |          | Change |      |        | Change   |
| Arson             | 0    | 0        |        | 0    | 0      |          |
| Break & Enter     | 2    | 2        | 0.0%   | 9    | 13     | 44.4%    |
| Theft Over        | 0    | 4        |        | 5    | 15     | 200.0%   |
| Theft Under       | 11   | 5        | -54.5% | 19   | 16     | -15.8%   |
| Have Stolen Goods | 0    | 0        |        | 2    | 0      | -100.0%  |
| Fraud             | 3    | 8        | 166.7% | 8    | 21     | 162.5%   |
| Mischief          | 5    | 6        | 20.0%  | 9    | 19     | 111.1%   |
| Total             | 21   | 25       | 19.0%  | 52   | 84     | 61.5%    |