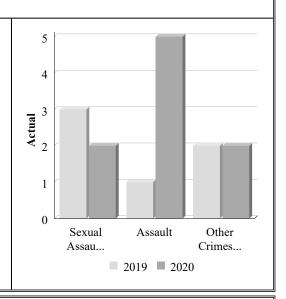

#### **Police Services Board Report for Township of Southgate**

Records Management System June to July - 2020

| Violent Crime                    |      |          |             |      |          |             |
|----------------------------------|------|----------|-------------|------|----------|-------------|
| Actual                           | J    | une to I | July        | Year | r to Dat | e - July    |
|                                  | 2019 | 2020     | %<br>Change | 2019 | 2020     | %<br>Change |
| Murder                           | 0    | 0        |             | 0    | 0        |             |
| Other Offences Causing<br>Death  | 0    | 0        |             | 0    | 0        |             |
| Attempted Murder                 | 0    | 0        |             | 0    | 0        |             |
| Sexual Assault                   | 3    | 2        | -33.3%      | 6    | 4        | -33.3%      |
| Assault                          | 1    | 5        | 400.0%      | 10   | 14       | 40.0%       |
| Abduction                        | 0    | 0        |             | 0    | 0        |             |
| Robbery                          | 0    | 0        |             | 1    | 0        | -100.0%     |
| Other Crimes Against a<br>Person | 2    | 2        | 0.0%        | 12   | 6        | -50.0%      |
| Total                            | 6    | 9        | 50.0%       | 29   | 24       | -17.2%      |