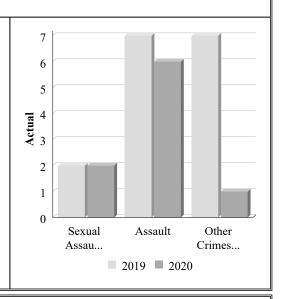

#### **Police Services Board Report for Township of Southgate**

Records Management System January to March - 2020

| Violent Crime                    |      |         |             |                      |      |             |  |  |  |
|----------------------------------|------|---------|-------------|----------------------|------|-------------|--|--|--|
| Actual                           | Jan  | uary to | March       | Year to Date - March |      |             |  |  |  |
|                                  | 2019 | 2020    | %<br>Change | 2019                 | 2020 | %<br>Change |  |  |  |
| Murder                           | 0    | 0       |             | 0                    | 0    |             |  |  |  |
| Other Offences Causing<br>Death  | 0    | 0       |             | 0                    | 0    |             |  |  |  |
| Attempted Murder                 | 0    | 0       |             | 0                    | 0    |             |  |  |  |
| Sexual Assault                   | 2    | 2       | 0.0%        | 2                    | 2    | 0.0%        |  |  |  |
| Assault                          | 7    | 6       | -14.3%      | 7                    | 6    | -14.3%      |  |  |  |
| Abduction                        | 0    | 0       |             | 0                    | 0    |             |  |  |  |
| Robbery                          | 0    | 0       |             | 0                    | 0    |             |  |  |  |
| Other Crimes Against a<br>Person | 7    | 1       | -85.7%      | 7                    | 1    | -85.7%      |  |  |  |
| Total                            | 16   | 9       | -43.8%      | 16                   | 9    | -43.8%      |  |  |  |