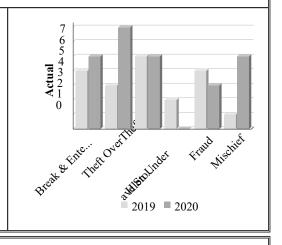

#### **Property Crime**

| Actual            | Jani | uary to | March   | Year to Date - March |      |         |  |
|-------------------|------|---------|---------|----------------------|------|---------|--|
|                   | 2019 | 2020    | %       | 2019                 | 2020 | %       |  |
|                   |      |         | Change  |                      |      | Change  |  |
| Arson             | 0    | 0       |         | 0                    | 0    |         |  |
| Break & Enter     | 4    | 5       | 25.0%   | 4                    | 5    | 25.0%   |  |
| Theft Over        | 3    | 7       | 133.3%  | 3                    | 7    | 133.3%  |  |
| Theft Under       | 5    | 5       | 0.0%    | 5                    | 5    | 0.0%    |  |
| Have Stolen Goods | 2    | 0       | -100.0% | 2                    | 0    | -100.0% |  |
| Fraud             | 4    | 3       | -25.0%  | 4                    | 3    | -25.0%  |  |
| Mischief          | 1    | 5       | 400.0%  | 1                    | 5    | 400.0%  |  |
| Total             | 19   | 25      | 31.6%   | 19                   | 25   | 31.6%   |  |