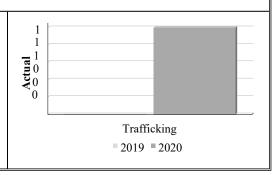

#### **Drug Crime**

| Actual                     | Janı | uary to | March       | Year to Date - March |      |             |  |
|----------------------------|------|---------|-------------|----------------------|------|-------------|--|
|                            | 2019 | 2020    | %<br>Change | 2019                 | 2020 | %<br>Change |  |
| Possession                 | 0    | 0       |             | 0                    | 0    |             |  |
| Trafficking                | 0    | 1       |             | 0                    | 1    |             |  |
| Importation and Production | 0    | 0       |             | 0                    | 0    |             |  |
| Total                      | 0    | 1       |             | 0                    | 1    |             |  |